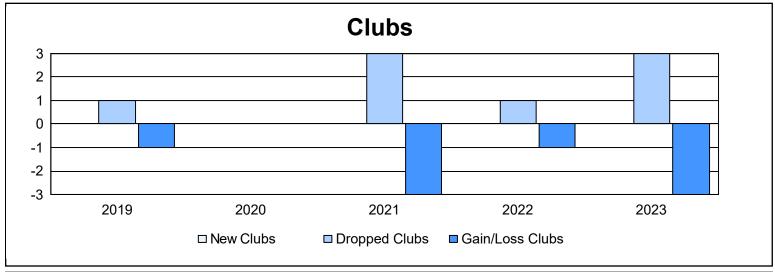

District C 2

As of June 2023 Cumulative

| Year      | New<br>Clubs | Dropped<br>Clubs | Gain/<br>Loss<br>Clubs | New<br>Members | Charter<br>Members | Reinstate<br>Members | Transfer<br>Members | Total<br>Member<br>Added | Total<br>Members<br>Dropped | Gain/<br>Loss<br>Members |
|-----------|--------------|------------------|------------------------|----------------|--------------------|----------------------|---------------------|--------------------------|-----------------------------|--------------------------|
| 2018-2019 | 0            | 1                | -1                     | 143            | 6                  | 11                   | 13                  | 173                      | 249                         | -76                      |
| 2019-2020 | 0            | 0                | 0                      | 117            | 1                  | 8                    | 8                   | 134                      | 192                         | -58                      |
| 2020-2021 | 0            | 3                | -3                     | 99             | 1                  | 6                    | 21                  | 127                      | 228                         | -101                     |
| 2021-2022 | 0            | 1                | -1                     | 133            | 2                  | 19                   | 8                   | 162                      | 238                         | -76                      |
| 2022-2023 | 0            | 3                | -3                     | 157            | 2                  | 7                    | 5                   | 171                      | 230                         | -59                      |
| Average   | 0            | 2                | -2                     | 130            | 2                  | 10                   | 11                  | 153                      | 227                         | -74                      |